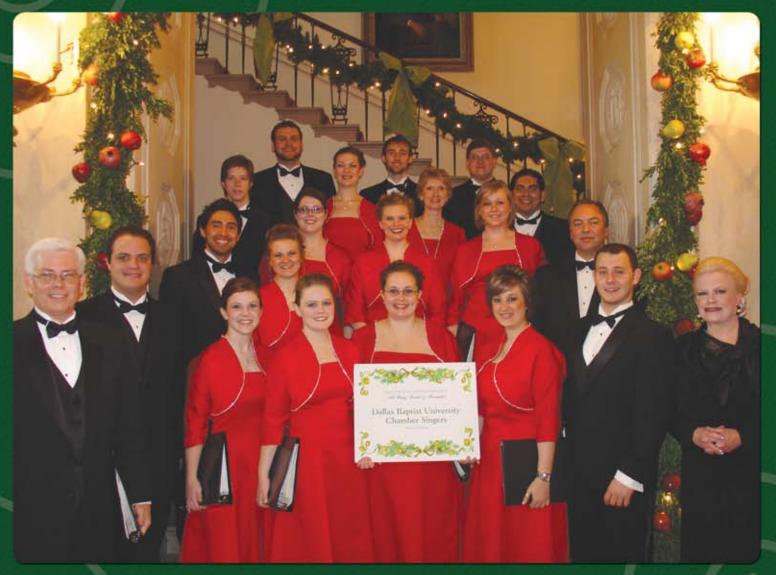

## DBU Chamber Singers Perform in the White House

his past December, the DBU Chamber Singers had the opportunity to perform a special music program entitled, "All Things Bright and Beautiful" in the Grand Foyer for special guests who were touring the White House. Front Row: Dr. Stephen Holcomb (professor of music and director of the DBU Chamber Singers), Josh Pettijohn, Denea Johnson, Morgan Etheridge, Donna Schumacher, Lacy Scarborough, Brandon Aultman, and Sue Mitz (professor of music and Chamber Singers accompanist). Second Row: Richard Davila, Tiffany Morris, Lori Perkins, Karice Ledford, Rebekah Walker, and Dr. Robert Brooks (dean of the College of Fine Arts). Third Row: Mitch Mitchell, Kristen Counts, Patti Holcomb (wife of Dr. Stephen Holcomb), and David Rodriguez. Back Row: Brian James, Houston Vinson, and Joshua Brown.